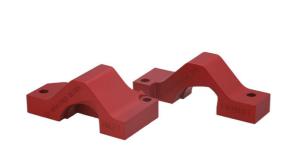

## **Camshaft Locking Blocks - for Ford 1.1**

Designed specifically for the very latest 1.1L 3 cylinder normally aspirated petrol engine from Ford, the locking blocks provide the tools required to set and hold the camshafts. Our specially designed EU Registered cam locking blocks offer an easier to use and more accurate method of locking the camshaft than even the OEM tools can offer, ensuring the camshafts are securely locked in position quickly and easily.

## **Additional Information**

- For setting and holding the camshafts in their timed position.
- Application: Ford 1.1 Litre wet belt non turbo engines.
- For use with laser kit 6952.
- For complete 1.1L timing kit please see Laser Part No. 7828.
- EU Registered Design Camshaft Locking Blocks. Made in Sheffield.